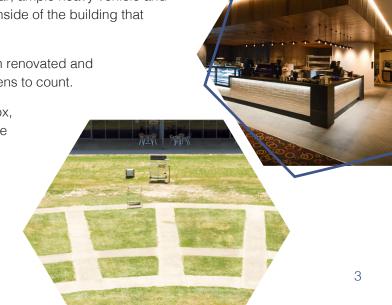

**The Range** is located at the Australian Clay Target Association's National Grounds in Wagga Wagga and is a state-of-the-art facility able to host events for up to 1200 people. The venue incorporates a café, fully licenced bar, ample heavy vehicle and equipment display space and a verandah over the southside of the building that overlooks the shooting traps.