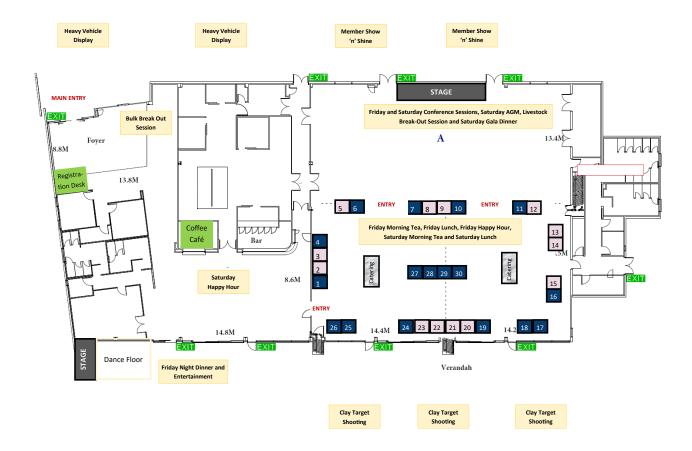

nce day one close                                               |

#### Saturday 12 February 2022

| 8.45am  | Registration Desk Open & Tea/Coffee in Trade Expo + Sponsor Networking |
|---------|------------------------------------------------------------------------|
| 9.15am  | Morning Tea in Trade Expo                                              |
| 10.15am | Conference plenary                                                     |
| 12.30pm | Lunch in Trade Expo                                                    |
| 1.30pm  | Official conference close                                              |
| 10.30pm | LBRCA AGM                                                              |
| 6.30pm  | Blue Ribbon Sponsor Gala Dinner & Auction                              |

#### **VENUE MAP**



www.lbrca.org.au

# SHOW 'N' SHINE

Livestock, Bulk and Rural Carriers Association



### **ENTER NOW**

In conjunction with our Annual Conference in Wagga Wagga between 10-12 February 2022, LBRCA is hosting a member Show 'n' Shine! There are some **great prizes** up for grabs (not to mention bragging rights) for the prime mover voted by our judges as 'Best of Show'. Entries are open now and close Friday 4 February 2022.

10-12 FEBRUARY

2022

## LBRCA ANNUAL CONFERENCE WAGGA WAGGA 2022 MEMBER SHOW 'N' SHINE

### **REGISTRATION FORM**

#### **CONTACT DETAILS**

| Name: